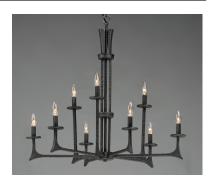

#### PRODUCT DESCRIPTION

This hammered metal frame finished in Natural Iron looks straight from the blacksmith. A rustic style is refined by adding your choice of shades Canvas fabric or Galvanized metal with rivets. Carry this look forward by adding the complimentary table or floor lamp.

## LAMPING

INPUT VOLTAGE : 120V

BULB : 9 x 60W Incandescent E12 Candelabra , 540W Total

BULB INCLUDED : (Not Included)

DIMMABLE : Yes