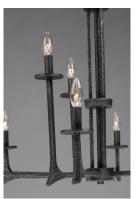

#### PRODUCT DESCRIPTION

This hammered metal frame finished in Natural Iron looks straight from the blacksmith. A rustic style is refined by adding your choice of shades Canvas fabric or Galvanized metal with rivets. Carry this look forward by adding the complimentary table or floor lamp.

## LAMPING

INPUT VOLTAGE : 120V

BULB : 9 x 60W Incandescent E12 Candelabra , 540W Total

BULB INCLUDED : (Not Included)

DIMMABLE : Yes