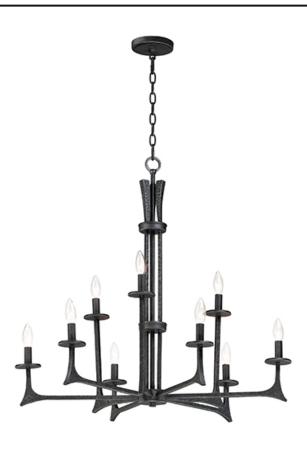

#### PRODUCT DESCRIPTION

This hammered metal frame finished in Natural Iron looks straight from the blacksmith. A rustic style is refined by adding your choice of shades Canvas fabric or Galvanized metal with rivets. Carry this look forward by adding the complimentary table or floor lamp.

### **MEASUREMENTS**

DIMENSION : 34" L x 34" W x 29.75" H

MAX OAH : 107.5" OAH

CANOPY : 5" W x 0.75" H x 5" L

HANGING WEIGHT : 21.56 lb

## LAMPING

INPUT VOLTAGE : 120V

BULB : 9 x 60W Incandescent E12 Candelabra , 540W Total

BULB INCLUDED : (Not Included)

DIMMABLE : Yes

## MATERIAL

Steel